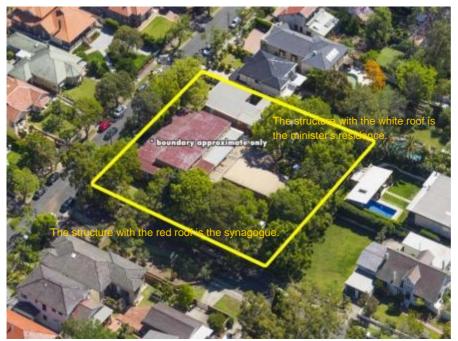

## **UNIQUE OPPORTUNITY**

Medical/Consulting • Offices • Land/Development

19 Cnr Florence & Albyn Road, Strathfield, NSW 2135

Floor Area: 1 m<sup>2</sup> Land Area: 3124.00 m<sup>2</sup> (approx)

## **Property Description**

- 3,124sqm\*(approx.) of land Zoned R2 Low Density
- Former place of worship
- Partially leased to childcare
- Potential to readapt existing structures or expand current operations
- Suitable uses include: childcare, education, place of worship, aged care, boarding houses, residential development (STCA)
- Moments from Strathfield town centre and station