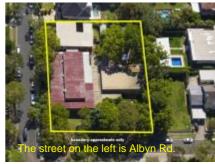

## **UNIQUE OPPORTUNITY**

Medical/Consulting • Offices • Land/Development

19 Cnr Florence & Albyn Road, Strathfield, NSW 2135

Floor Area: 1 m<sup>2</sup> Land Area: 3124.00 m<sup>2</sup> (approx)

## **Property Description**

- 3,124sqm\*(approx.) of land Zoned R2 Low Density
- Former place of worship
- Partially leased to childcare
- Potential to readapt existing structures or expand current operations
- Suitable uses include: childcare, education, place of worship, aged care, boarding houses, residential development (STCA)
- Moments from Strathfield town centre and station